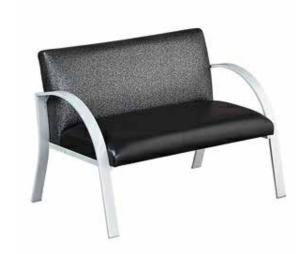

# **Bariatric Chairs**

Model NV-BLC-500

Overall: 45"H x 33"W x 33"D Seat: 18.5"H x 40"W x 20"D

Back: 14"H x 40"W

Weight Capacity: 500 lbs.

Model NV-BLC-700

Overall: 33"H x 35"W x 29"D Seat: 18.5"H x 30"W x 20"D

Back: 14"H x 30"W

Weight Capacity: 700 lbs.