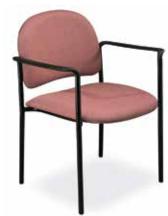

# **Bariatric Chairs**

Model NV-BLC-500

Overall: 45"H x 33"W x 33"D Seat: 18.5"H x 40"W x 20"D

Back: 14"H x 40"W

Weight Capacity: 500 lbs.

Model NV-BLC-700

Overall: 33"H x 35"W x 29"D Seat: 18.5"H x 30"W x 20"D

Back: 14"H x 30"W

Weight Capacity: 700 lbs.

## **Features:**

Deep, 6" thick foam seat and backrest cushions.

Vinyl upholstery with a powder caoted steel frame construction.

The vinyl uphositery is a breeze to keep clean and the tubular steel frame with sloping armrests provides additional support and style.