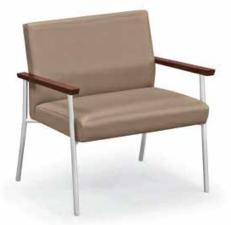

# **Bariatric Chairs**

## Features:

Anti-microbial vinyl cleans easily with mild soap and water; suitable for healthcare facilities.

Frames have a durable, corrosion-resistant, powdercoat finish.

Meets ANSI/BIFMA safety standards; foam meets CAL 117 standard.

Hardwood armrests offered in several finishes.

Fabric is made of 100% recycled material.

## Model NV-BWC-750

Overall: 33.5"H x 33.5"W x 25"D

Seat: 19"H x 30"W x 19"D Weight Capacity: 750 lbs.