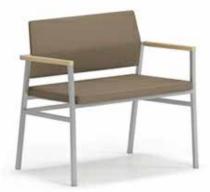

# **Bariatric Chairs**

### Features:

Choose between fabric or vinyl upholstery to fit your needs.

The sturdy steel construction with durable powder coat finish provides years of use.

The contoured backrest provides extra comfort and the wallsaver design protect walls against scratches.

Generous space between the seat and back make it easy to keep clean.

Model NV-BLC-750

Overall: 32"H x 34"W x 23"D Seat: 19"H x 30.5"W x 21"D

Back: 12"H x 29"W

Weight Capacity: 750 lbs.

Phone | 716.759.7200 Toll Free | 800.274.2742 Fax | 716.759.0700 Email | info@novummed.com www.novummed.com