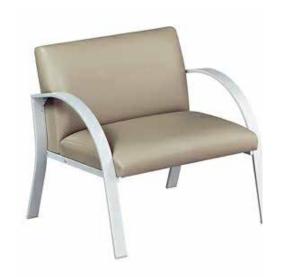

## Model NV-BWC-750

Overall: 33.5"H x 33.5"W x 25"D

Seat: 19"H x 30"W x 19"D Weight Capacity: 750 lbs.