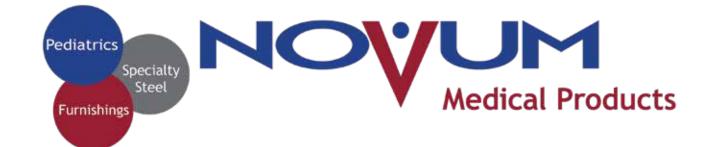

# **Bariatric Chairs**

# Features:

Meets safety and performance standards of ANSI/BIFMA x 5.1-2002

7/8" 16 gauge tubular steel frame, black epoxy coated, covered with an abrasion resistant thermoplastic nylon coating.

Upholstered contoured seat with waterfall edge design.

Fully upholstered contoured back.

High density foam on both seat and back.

Black urethane arms.

Stacks up to 6 chairs high.

### Model NK-ERA-NA

Overall: 33.5"H x 22"W x 19.5"D

Seat: 18"H x 18"W x 16.5"D

Back: 15.5"

Weight Capacity: 450 lbs.