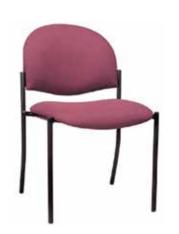

#### Model NK-ERA-NV

Overall: 33.5"H x 22"W x 19.5"D

Seat: 18"H x 18"W x 16.5"D

Arm: 26" Back: 15.5"

Weight Capacity: 450 lbs.

#### Model NK-ERA-BF

Weight Capacity: 1000 lbs.

Phone | 716.759.7200 Toll Free | 800.274.2742 Fax | 716.759.0700 Email | info@novummed.com www. novummed.com