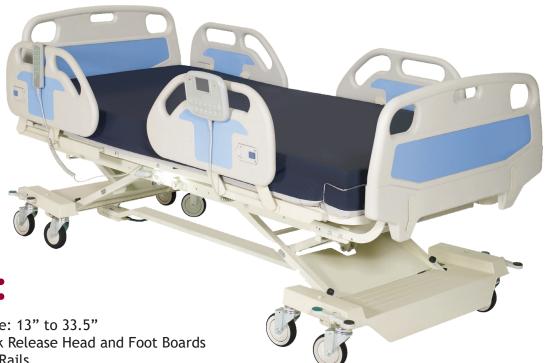

## **Acute Care Beds**

### **Features:**

Deck Height Range: 13" to 33.5"

High Impact Quick Release Head and Foot Boards

- High Impact Side Rails
- Central Locking System with 5" Casters
- Caster Base Covers
- **Drainage Hooks**

### **Electronic:**

- CPR Quick Release Head Deck
- Pillow Speaker with Nurse Call Two Way Communication and Entertainment Controls
- Out of Bed Alarm with Nurse Call Button
- Under Bed Lighting
- Battery Backup

#### Controls:

- Handset: 10 Button Backlit, Non-locking
  - Head, Foot, Comfort Chair, Elevation, Trendelenburg, Under Bed Light
- Y-Cable (handset plugs into either side of bed)
- Nurse Panel: All handset features plus angle and height indicators, CPR button

# **Specifications:**

Weight Capacity: 600 lbs

■ *Model NV-ACB-A03*: 35" x 80"

■ Model NV-ACB-A03-L: 35" x 84"

■ Deck Height Range: 13" - 33.5"

■ 5" Casters

Self Leveling Motors

■ 15 Year Warranty on Decks & Frame Welds