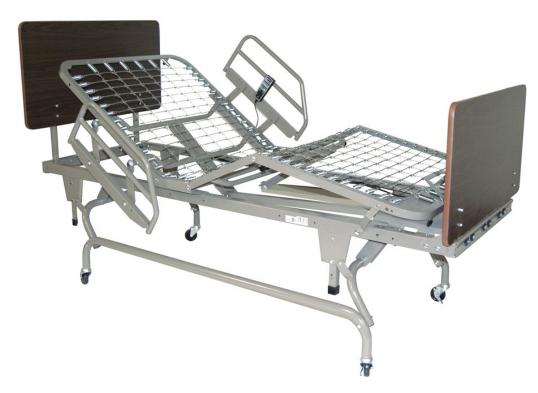

## Acute Care Electric Bed

## Model NV-EAC-002

## Features:

- Separate bed height and head/foot section adjustment
- 3 motors provide quiet, smooth operation
- 80" x 36" spring deck surface
- Durable powder coated epoxy finish
- Bed rests on stabilizing legs in lowest position
- Equipped with locking casters
- Sturdy, attractive head and foot boards
- 450 lb. Weight Capacity

## **Specifications:**

■ Bed Minimum Height: 15"

■ Bed Maximum Height: 26"

■ Overall Length: 87"

■ Overall Width: 36"

■ Product Weight: 179 lbs

Phone | 716.759.7200 Toll Free | 800.274.2742 Fax | 716.759.0700 Email | info@novummed.com www. novummed.com