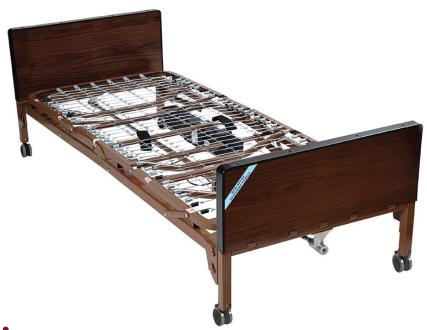

## Long Term Care Electric Bed

Model # NV-ELTC-003

## Features:

- The transition box is mounted on the foot section and allows you to change the rotation of the high-low shaft
- Wood grain panels are break and scratch resistant
- Foot section weighs 50% less than conventional foot sections to make deliveries safe and easy
- Unique motor is completely self-contained to reduce weight and noise, can be installed and removed with patient in bed and is UL approved.
- In the event of a power failure, a 9 volt battery, located in the motor, can lower the head and foot sections nine times. No crank needed.
- New and improved hand pendant has large, easy to use controls
- Channel frame construction provides superior strength and reduced weight
- Zinc coated spring deck