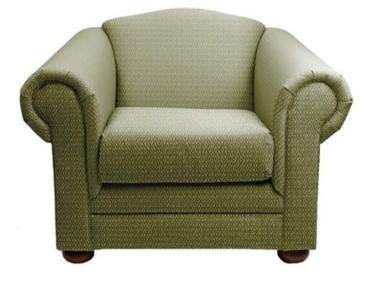

## Lounge Chair Model NV-LC-4063

## Features:

- All hardwood and furniture grade plywood construction
- High-density fire retardant foam filling
- Solid joint construction with steel and wood corner blocks
- Double doweled, mortise and tenon, butterfly or lap joint joinery
- Moisture and stain resistant vinyl upholstery
- Vinyl fabric color options available
- Moisture proof seat decking

## **Specifications**

Dimensions: 40" W x 36"D x 33"H Seat: 22.5" W x 21.5" D x 19"H Arm Height: 28" Weight: 106 lbs.

Phone | 716.759.7200 Toll Free | 800.274.2742 Fax | 716.759.0700 Email | info@novummed.com www. novummed.com