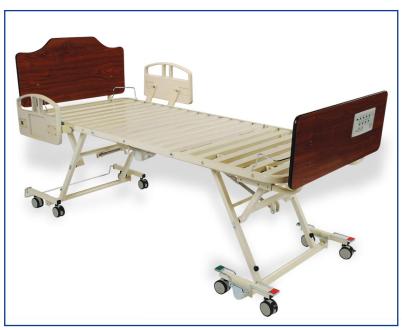

## Long Term Care Adult Bed

## Features:

- Electric Bed: Hi/Lo, Head, Knee
  Optional: Trendelenburg and Reverse
  Trendelenburg
- Constructed for bed to go straight up and straight down
- Designed with rib steel deck sleep surface for safety
- Bed rolls and locks at any height
- Lightweight for fast, quiet and smooth travel
- Swivel braking casters at all four corners
- Easy to clean and maintain
- Locking or Non-locking handset
- Color Options: Light Oak, Dark Oak, Wild Cherry, Walnut, Mahogany

## Specifications:

Length Options:

Model NV-ELTC-5ER76: 76" Model NV-ELTC-5ER80: 80" Model NV-ELTC-5ER84: 84"

- Width: 35"
- Width with side rails: 40"
- Width with assist bars: 36.5"
- Height Minimum: 7.5"
- Height Maximum: 28"
- Head Angle: 70°
- Knee Angle: 45°
- Weight Capacity: 600 lbs.
- Warranty: Electronics: 4 Years Welding: Lifetime