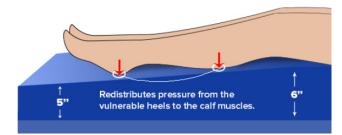

#### Heel Slope

### Features:

- High quality therapeutic foam mattress provides pressure redistribution and shear/friction reduction
- High end therapeutic foam mattress maximizes value and comfort with 3 full layers of latex free foam
- Full width top layer uses unique diecutting to optimize zoned pressure redistribution
- Bottom layer provides full length horizontally scored articulation cuts extending the durability and life of the mattress
- High density foam perimeters provide solid edge support and facilitate safe patient transfers
- Available with or without raised side rails
- Heel section is sloped with channel cut foam center offloading pressure from vulnerable heels
- Removable multi-stretch cover is fluid resistant, low shear and vapor permeable helping protect the skin from friction and moisture
- Meets flammability standard CFR 1632 and CFR 1633
- 400 lb weight capacity