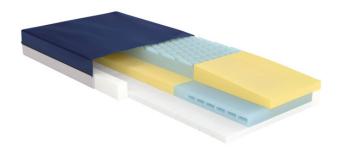

#### Heel Slope

### Features:

- High quality therapeutic foam mattress provides pressure redistribution and shear/friction reduction
- High end therapeutic foam mattress maximizes value and comfort with 3 full layers of latex free foam
- Full width top layer uses unique diecutting to optimize zoned pressure redistribution
- Bottom layer provides full length horizontally scored articulation cuts extending the durability and life of the mattress
- High density foam perimeters provide solid edge support and facilitate safe patient transfers
- Available with or without raised side rails
- Heel section is sloped with channel cut foam center offloading pressure from vulnerable heels
- Removable multi-stretch cover is fluid resistant, low shear and vapor permeable helping protect the skin from friction and moisture
- Meets flammability standard CFR 1632 and CFR 1633
- 400 lb weight capacity