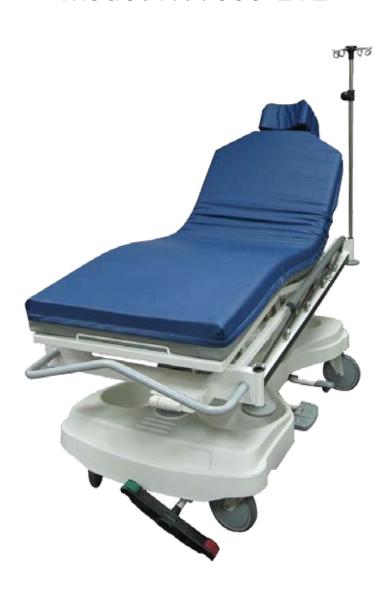

## **Eye/Oral Surgery Stretcher**

Model NV9000-EYE

## **Features:**

- Four IV pole holders
- Roller bumpers, Side bumpers
- Adjustable fowler section
- 8" Tente® wheel casters, 5th wheel steering
- Fold-down siderails
- Two side mounted pedals for patient surface height adjustment
- Four-caster braking system
- Ergonomic push handles
- Head and foot-end mattress retainer
- Articulating headpiece

## **Specifications:**

Overall Dimensions: 86"L X 32.5"W

Patient Surface: 83"L X 26"W

Weight Capacity: 550 lbs

Height Range: 21.25"- 33"

Head Piece:

Height: 4"

Side to Side: +/- 15°

Positioning:

Head: 81.5

Knee: 24

■ Trendelenburg: 15.5°

Reverse Trendelenburg: 15.5°

■ Caster Diameter: 8"

3 Year Limited Warranty

Phone | 716.759.7200 Toll Free | 800.274.2742 Fax | 716.759.0700 Email | info@novummed.com www. novummed.com