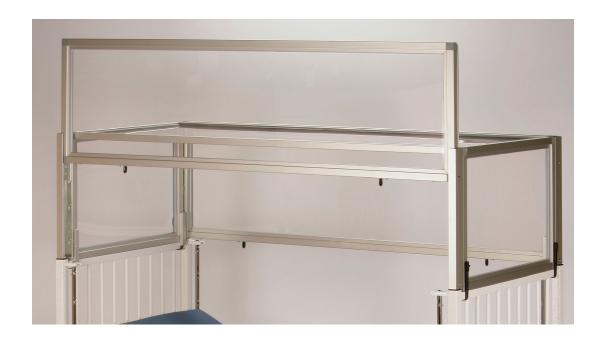

## Plexi Crib Top

## Features:

- Allows for an unobstructed view of the crib interior
- Made of plexiglass with an aluminum frame
- Lightweight for easy lifting
- Sides slide up by squeezing two black tabs and pushing upwards to lock in place
- Can be mounted to any of Novum Medical's Standard and ICU cribs
- Halfway and full locking points when lifting up

## **Models/Specifications:**

■ **PT3044**: For 30" x 44" Infant Cribs

■ **PT3060**: For 30" x 60" Child Cribs

■ **PT3672**: For 36" x 72" Youth Cribs

Best used for patients that are active who may be at risk to climb out of a regular crib. The plexi crib top helps to keep the child safely in the crib while still allowing them to easily see their surroundings.