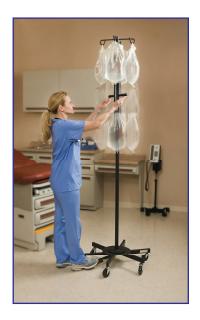

## Tired of lifting 3000ML bags?

- Elevate 4 bags with one hand
- Same size as conventional IV Tower
- No cords, plugs or batteries
- Designed with injury prevention in mind
- Perfect for arthroscopies