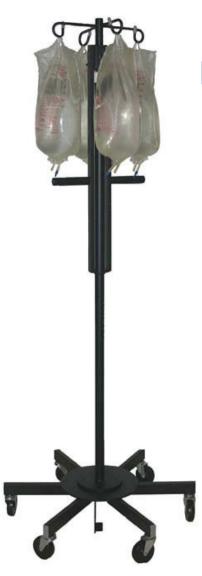

## IV Power Pole

Model IVPP-09

The Power Pole infusion stand is constructed primarily out of steel with powder coat finish. The base has heavy duty casters, was engineered to withstand 40 lbs. of fluid, and tip tested to OSHA standards.

## **Features**

- Internally mounted gas cylinder activated by foot pedal
- Elevates 89" tall
- Heavy duty 26" base
- Removable 4 position Rams Hook
- 3 Position Adjustment Handles
- 3" Swivel Casters (6)
- Latex Free