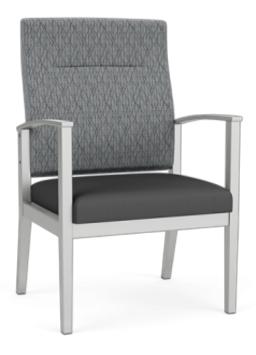

## iSeries Oversize Patient Chair

iWC-HBO2

## Features:

- Sturdy steel construction provides years of reliable use, even in high traffic environments
- Seat well supported for long-life comfort
- Generous space between seat and back for easy cleaning
- Durable powder coat finish in silver, black, or bronze
- Optional urethane armpads available for comfort and protection
- Tables feature high pressure laminate tops

## Specifications:

- Seat Width: 21.5"
- Seat Height: 18"
- Arm Height: 26.5"
- Weight Capacity lbs: 400
- Ganging Brackets Available: Yes
- Overall Dimensions (WxDxH): 25" x 23" x 46"
- Inside Dimensions (WxDxH): 21.5" x 18.5" x 28"
- Carton Quantity: 1
- Shipping Weight lbs: 35
- Shipping Volume cubic ft: 6.2
- Warranty: Limited Lifetime