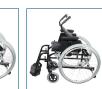

## HCPCS: K0005-1,K0005+E0951+K0195

**FIGURE A** 

FIGURE B

**FIGURE C** 

- Ultra-light, weighs less than 27 lbs (K0005)
- Forward folding back to reduce size
- Tool-free back height adjustable from 17"20 1/2"
- Seat depth adjustable from 16"-18"
- Multi-position back can adjust 15°
- Rigidity bar provides support
- Quick-release rear wheels (Figure A)
- Semi-Pneumatic tires on a 24" spoke wheel provide a smooth, true roll
- 3" of depth adjustment in the overall wheelbase
- Front casters are angle adjustable and height adjustable in three positions
- Arm rest can be flipped allowing 2" width adjustment
- Nylon upholstery is breathable, lightweight and comfortable
- Back folds forward for storage (Figure B C)
- Adjustable aluminum wheel locks
- Swing-away footrests swing in and out
- · Lightweight, composite foot plates with heel loops come standard
- Optional adjustable height arm (sold separately)