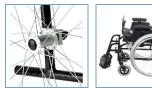

## HCPCS: K0005-1,K0005+E0951+K0195

**FIGURE A** 

FIGURE B

**FIGURE C** 

- Ultra-light, weighs less than 27 lbs (K0005)
- Forward folding back to reduce size
- Tool-free back height adjustable from 17"20 1/2"
- Seat depth adjustable from 16"-18"
- Multi-position back can adjust 15°
- Rigidity bar provides support
- Quick-release rear wheels (Figure A)
- Semi-Pneumatic tires on a 24" spoke wheel provide a smooth, true roll
- 3" of depth adjustment in the overall wheelbase
- Front casters are angle adjustable and height adjustable in three positions
- Arm rest can be flipped allowing 2" width adjustment
- Nylon upholstery is breathable, lightweight and comfortable
- Back folds forward for storage (Figure B C)
- Adjustable aluminum wheel locks
- Swing-away footrests swing in and out
- · Lightweight, composite foot plates with heel loops come standard
- Optional adjustable height arm (sold separately)