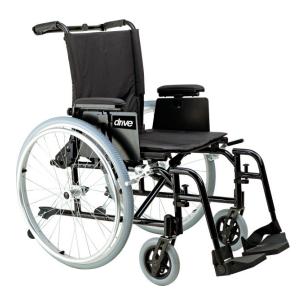

## HCPCS: K0005-1,K0005+E0951+K0195

**FIGURE A** 

FIGURE B

**FIGURE C** 

- Ultra-light, weighs less than 27 lbs (K0005)
- Forward folding back to reduce size
- Tool-free back height adjustable from 17"20 1/2"
- Seat depth adjustable from 16"-18"
- Multi-position back can adjust 15°
- Rigidity bar provides support
- Quick-release rear wheels (Figure A)
- Semi-Pneumatic tires on a 24" spoke wheel provide a smooth, true roll
- 3" of depth adjustment in the overall wheelbase
- Front casters are angle adjustable and height adjustable in three positions
- Arm rest can be flipped allowing 2" width adjustment
- Nylon upholstery is breathable, lightweight and comfortable
- Back folds forward for storage (Figure B C)
- Adjustable aluminum wheel locks
- Swing-away footrests swing in and out
- · Lightweight, composite foot plates with heel loops come standard
- Optional adjustable height arm (sold separately)