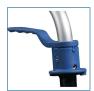

## Deluxe, Trigger Release Folding Walker

HCPCS: E0135

FIGURE A

- Trigger release feature for opening and closing allows users to close the walker without removing their hands from the handle and is ideal for individuals with limited finger dexterity (Figure A) Trigger release can be reached with hands of all sizes
- Durable, Composite Trigger Release resists cracking
- Sturdy 1" diameter anodized, extruded aluminum construction ensures maximum strength while remaining lightweight
- Patented