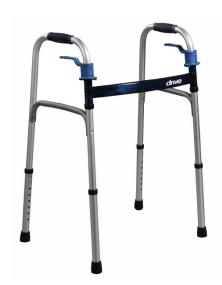

## Deluxe, Trigger Release Folding Walker

HCPCS: E0135

FIGURE A

- Trigger release feature for opening and closing allows users to close the walker without removing their hands from the handle and is ideal for individuals with limited finger dexterity (Figure A) Trigger release can be reached with hands of all sizes
- Durable, Composite Trigger Release resists cracking
- Sturdy 1" diameter anodized, extruded aluminum construction ensures maximum strength while remaining lightweight
- Patented