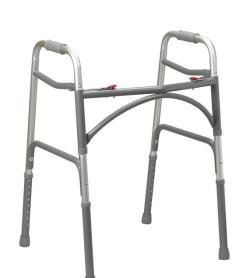

## **Bariatric Aluminum Folding Walker- Two Button**

HCPCS: E0148

- For Bariatric use
- Steel legs and side braces
- Precision design provides additional strength while adding minimal weight
- Wider and deeper frame design accommodates individuals up to 500 lbs
- Easy push-button mechanisms may be operated by fingers, palms or side of hand
  Each side operates independently to allow easy movement through narrow spaces and greater stability while standing
- Vinyl-contoured hand grip