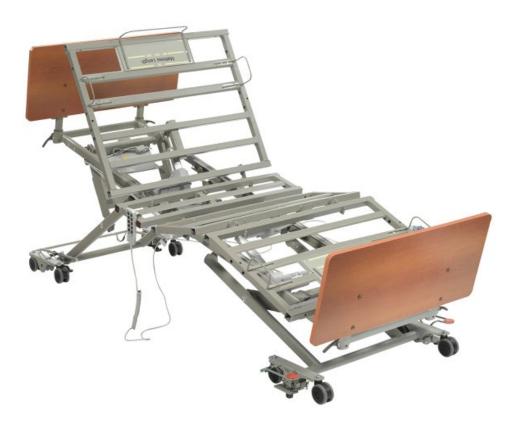

# Long Term Care Bed

#### Model NV-LTCB-703

### **Features:**

- Two way Red/Green color coded floor lock system
- Eight (8) Function Handheld
- Pendant Control
- Auto Contour
- 4 DC Motors Synchronized
- Hi/Lo control system keeps bed level
- Four sealed bearings secured in "G" track
- IV pole holders
- Extended Heel Lift
- Eight 3" Heavy Duty casters roll at any height
- Fixed adjustable wall bumper

## **Dimensions:**

■ Bed Height Range: 7" - 30"

■ Bed Length Range: 76", 80" or 84"

■ Bed Width: 36"

 Warranty: Frame 15 Year, Welds Lifetime, Electronics 3 Year

Weight Capacity: 500 lbs

Bed Height Min w/casters: 7"