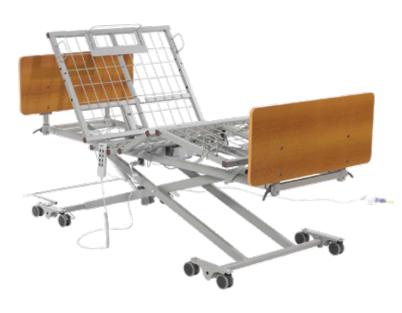

## Long Term Care Adult Bed

Model NV-LTC-P503

## **Options:**

- Assist Rails, Assist Bars
- Bed ends, Six styles and twelve wood grain laminate colors

## **Features:**

- 450 lbs. weight capacity, Resident Weight
  425 lbs
- Best in class height range 7.8" to 30"
- Integrated 76" and 80" length extension
- 8 Function Handheld Pendant Control includes Auto Contour
- 3 DC Motors keeps bed level with true vertical lift
- 4 sealed bearings for smooth/quiet lifting
- Eight 3" Heavy Duty casters roll at any height, 4 locking, 2 caster guide locks
- Fixed wall bumper

## **Specifications:**

- Bed Width 36"
- Bed Height Range 7.8" 30"
- Bed Length Range 76" or 80
- Weight 210 lbs.
- Weight Capacity Accommodate up to 450 lbs. Maximum Resident Weight 425 lbs.
- Warranty 10 Years on Frame, 15 Years on Welds, 2 Years &n Electronics