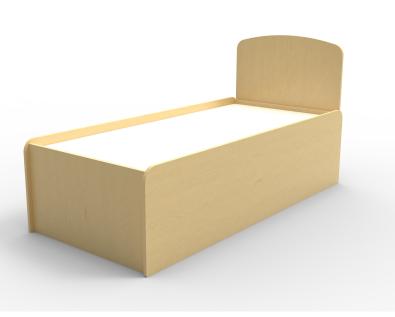

## **Behavioral Health Bed**

Model # NV-BHF-B1000

## Features:

- ■Removable top for installation
- ■Inside angle brackets for floor mount
- Made for the comfort and security of the patients who need it most
- Help eliminate pinch points, reduce access to assembly points and has no hooks
- Use steel cam and dowels for assembly, steel-on-steel construction for the best security available
- Cam and dowel assembly allows parts to be replaced if damaged or abused
- Rounded edges and sloped tops to reduce the risk of ligature and garroting
- ■Ships fully assembled

## **Dimensions:**

37.5"W x 82.25"L x 22"H (Fits 36"x80" twin)

Phone | 716.759.7200 Toll Free | 800.274.2742 Fax | 716.759.0700 Email | info@novummed.com www. novummed.com