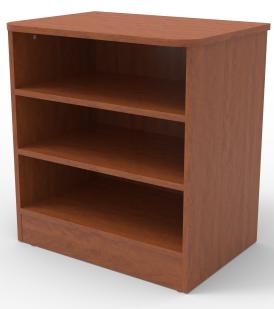

# Behavioral Health Bedside Cabinet

### Model #NV-BHF-BC1000

## ■ Fixed shelves

Features:

- Large radius front corners
- Made for the comfort and security of the patients who need it most
- Help eliminate pinch points, reduce access to assembly points and has no hooks
- Use steel cam and dowels for assembly, steel-on-steel construction for the best security available
- Cam and dowel assembly allows parts to be replaced if damaged or abused. Rounded edges and sloped tops to reduce the risk of ligature and garroting
- Ships fully assembled

## **Dimensions:**

27.75"W x 29"H x 19.38"D

Phone | 716.759.7200 Toll Free | 800.274.2742 Fax | 716.759.0700 Email | info@novummed.com www. novummed.com