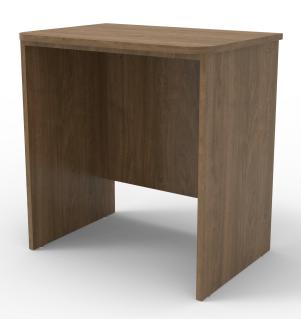

## Behavioral Health Work Desk

Model #NV-BHF-D1000

## Features:

- ■Large radius front corners
- Made for the comfort and security of the patients who need it most
- Help eliminate pinch points, reduce access to assembly points and has no hooks
- ■Use steel cam and dowels for assembly, steel-on-steel construction for the best security available
- Cam and dowel assembly allows parts to be replaced if damaged or abused Rounded edges and sloped tops to reduce the risk of ligature and garroting
- ■Ships fully assembled

## **Dimensions:**

27.75"W x 29"H x 19.38"D

Phone | 716.759.7200 Toll Free | 800.274.2742 Fax | 716.759.0700 Email | info@novummed.com www. novummed.com