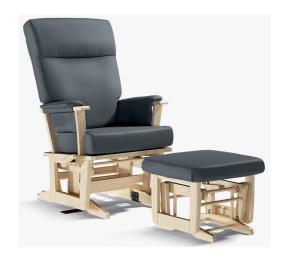

## Glider Rocker 965 Model 965

## **Dimensions:**

| Seat weight capacity: | 250 lb   | 113.40 kg |
|-----------------------|----------|-----------|
| Chair - Weight:       | 41 lb    | 18.60 Kg  |
| Width:                | 25 ¾''   | 65.40 cm  |
| Depth:                | 33 ½"    | 85.09 cm  |
| Height:               | 43''     | 109.22 cm |
| Floor-to-seat height: | 18 ½''   | 47 cm     |
| Seat depth:           | 19''     | 48.26 cm  |
| Seat width:           | 18 1/4'' | 46.36 cm  |
| Backrest height:      | 27''     | 68.58 cm  |
|                       |          |           |

## Features:

- Auto-locking gliding mechanism
- Extended armrests with ergonomic grip
- Slip on backrest for safety
- Lateral anti-tip supports
- Rear casters to aid movement
- Multi-position locking
- Antimicrobial wood finishes and cushion covers
- Maple hardwood base
- Treated wood to inhibit the growth of bacteria, mildew, fungi, and odors
- Finished with stain, sealer, and lacquer
- Ultra-fluid and smooth gliding motion
- Lightweight and easy to move about
- Strong and durable hardwood construction
- High-density foam for greater comfort
- Padded armrests
- Fast production lead time