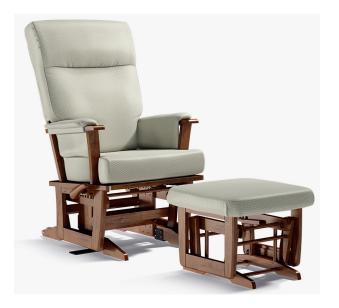

## **Glider Rocker 966**

Model 966

## **Dimensions:**

| Seat weight capacity: | 250 lb        | 113.40 kg |
|-----------------------|---------------|-----------|
| Chair - Weight:       | 48.50 lb      | 22 kg     |
| Width:                | 30''          | 76.20 cm  |
| Depth:                | 34''          | 86.36 cm  |
| Height:               | 44''          | 111.76 cm |
| Floor-to-seat height: | <b>19</b> ¼'' | 48.90 cm  |
| Seat depth:           | 20''          | 50.80 cm  |
| Seat width:           | 22 1/4"       | 56.52 cm  |
| Backrest height:      | <b>28</b> ½"  | 72.40 cm  |
|                       |               |           |

## Features:

- Auto-locking gliding mechanism
- Extended armrests with ergonomic grip
  - Slip on backrest for safety
- Lateral anti-tip supports
- Rear casters to aid movement
- Multi-position locking
- Antimicrobial wood finishes and cushion covers
- Ultra-fluid and smooth gliding motion
- Lightweight and easy to move about
- Strong and durable hardwood construction
- High-density foam for greater comfort Padded armrests
- Fast production lead time
- Maple hardwood base
- Treated wood to inhibit the growth of bacteria, mildew, fungi, and odors
- Finished with stain, sealer, and lacquer