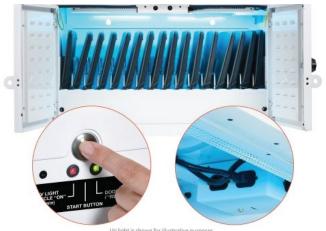

## Hospital-Grade Multi-Device Charging Station (16 USB Ports)

UV light is shown for illustrative purposes. Under normal use, the UVC lamps will not turn on if the doors are oper

## Features:

- 16 internal USB-A ports charge mobile devices with optimum charge level up to 2.4A
- Ultraviolet (UVC) lights help disinfect devices without use of damaging heat or chemicals
- Patented antimicrobial coating is 99.9% effective in inhibiting the growth of bacteria
- Steel enclosure locks with included keys to discourage theft, damage and tampering
- 10 ft. (3 m) cord with NEMA 5-15P
  HG plug allows great flexibility in reaching AC outlets