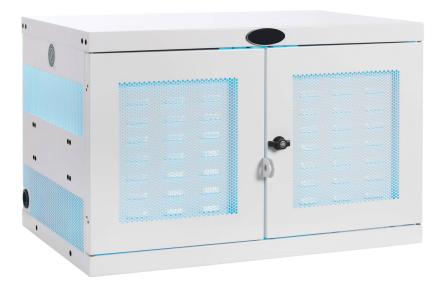

## Hospital-Grade Multi-Device Charging Station (16 USB Ports)

UV light is shown for illustrative purposes. Under normal use, the UVC lamps will not turn on if the doors are oper

## Features:

- 16 internal USB-A ports charge mobile devices with optimum charge level up to 2.4A
- Ultraviolet (UVC) lights help disinfect devices without use of damaging heat or chemicals
- Patented antimicrobial coating is 99.9% effective in inhibiting the growth of bacteria
- Steel enclosure locks with included keys to discourage theft, damage and tampering
- 10 ft. (3 m) cord with NEMA 5-15P
  HG plug allows great flexibility in reaching AC outlets

## Specifications:

- Overall: 18.8 x 30.33 x 21.6
- Slot Dimensions: 10.6 x 1.5 x 15.4
- Number of Shelves: 1

Phone | 716.759.7200 Toll Free | 800.274.2742 Fax | 716.759.0700 Email | info@novummed.com www. novummed.com