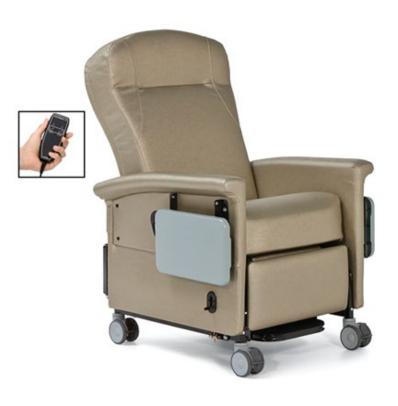

## Medical Recliner/Transporter

Model RC301-A2P

## **Specifications:**

- Back Height (from floor/seat) 49.5"/28.75"
- Overall width (2 table down/up) 32.75"/52"
- Seat Width 22.5"
- Arm Height from Floor (front/back) 29"/26"
- Seat Height/Depth 24.5"/20.5"
- Upright Overall Depth (w/handle) 40.5"
- Thermal Plastic Casters 4"
- Weight Capacity 300 lbs.

## **Features:**

- Hand-held remote
- Swing-away arms
- Fold-away side table (one)
- Push handle
- Retractable foot tray
- 4" twin wheel casters
- Wall-hugger mechanism (infinite recline positions)
- Quick-release seat
- All steel, powder-coated frame
- Patient weight capacity: 300 lbs.