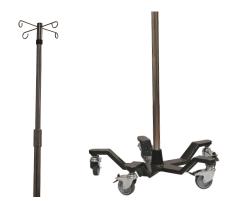

## Cast Iron IV Stands

## Features:

- Sturdy, Anti-Tipping, Cast Iron Base with a durable, black powder coat finish to allow for easy cleaning.
- 5-leg, low-profile base is heavy duty and offers extra stability.
- Heavy gauge steel pole for strength and durability.
- Easy-To-Use twist mechanism to raise and lower the pole.
- 3" Casters
- Aesthetically appealing look and overall design
- Well engineered product that will provide years of carefree service
- Height Range: Minimum 53.5" Maximum 95" tall
- Base Diameter: Approximately 25"
- 5 Year Warranty
- Unit Weight: 37 lbs.