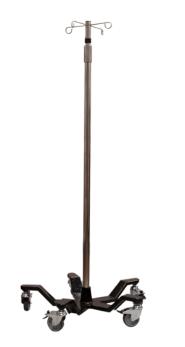

## Cast Iron IV Stands

## Features:

- Sturdy, Anti-Tipping, Cast Iron Base with a durable, black powder coat finish to allow for easy cleaning.
- 5-leg, low-profile base is heavy duty and offers extra stability.
- Heavy gauge steel pole for strength and durability.
- Easy-To-Use twist mechanism to raise and lower the pole.
- 3" Casters
- Aesthetically appealing look and overall design
- Well engineered product that will provide years of carefree service
- Height Range: Minimum 53.5" Maximum 95" tall
- Base Diameter: Approximately 25"
- 5 Year Warranty
- Unit Weight: 37 lbs.