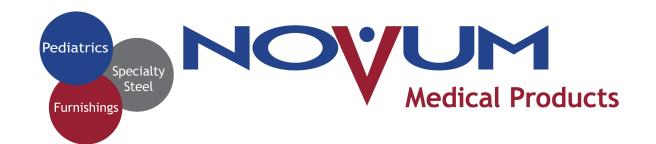

## Renaissance Privacy Screen Mobile Trolley

## RPS-FG6

## **Features:**

- Mounting on the Trolley chassis
- Max. 10-wing, shielding 300 cm
- 2 screen heights to choose from (145/165 cm)
- Trolley base 52 x 59 cm
- Individually breakable smooth running casters
- Easy to operate lifting mechanism
- Easy to disinfect/clean
- Movable when in "parked" position
- Note: Mounted on a trolley, the folding screen is mobile only. It is not possible to mount the device on a wall, device rail or column.

## **Specifactions:**

- Privacy Screen Height Options:
  - 145 cm (57.09 inches)
  - 165 cm (64.96 inches)
  - 185 cm (72.83 inches) \*Not compatible with Trolley Mount\*
- Trolley Mount: 52cm x 59cm (20.47inches x 23.23inches). Mobile only. Cannot be attached to wall or column.