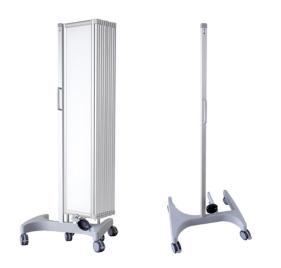

## Renaissance Privacy Screen Mobile Trolley

## RPS-FG6

## **Features:**

- Mounting on the Trolley chassis
- Max. 10-wing, shielding 300 cm
- 2 screen heights to choose from (145/165 cm)
- Trolley base 52 x 59 cm
- Individually breakable smooth running casters
- Easy to operate lifting mechanism
- Easy to disinfect/clean
- Movable when in "parked" position
- Note: Mounted on a trolley, the folding screen is mobile only. It is not possible to mount the device on a wall, device rail or column.

## **Specifactions:**

- Privacy Screen Height Options:
  - 145 cm (57.09 inches)
  - 165 cm (64.96 inches)
  - 185 cm (72.83 inches) \*Not compatible with Trolley Mount\*
- Trolley Mount: 52cm x 59cm (20.47inches x 23.23inches). Mobile only. Cannot be attached to wall or column.